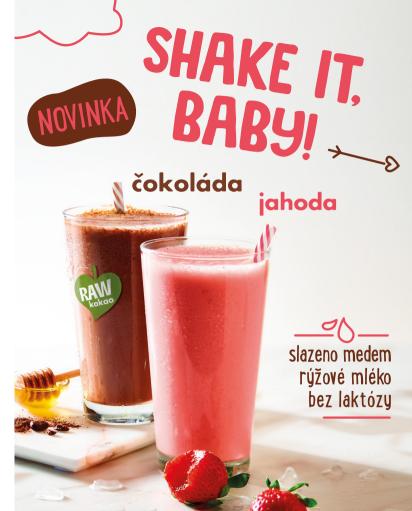

#### UGO: SHAKE IT!

Shake it up in the rhythm of summer with original UGO shakes, which join the melon drinks for hot summer days. These new drinks will cool off any hot head and, thanks to lactose-free rice milk and honey sweetening, there is no guilt, just a light summer treat.