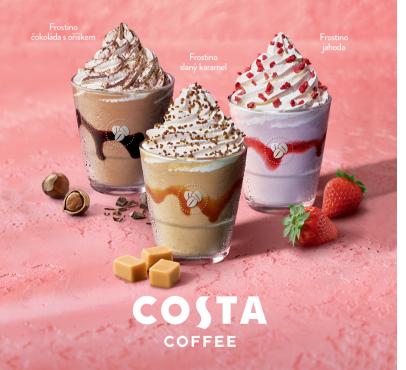

### Sumer frost in Costa Coffee

Frost... it conjures up images of ice and cold. Frostino is a pleasant cooling touch on your tongue, which refreshes your body and mind wearied from the heat on the streets. Settle down for a while on an island of ice in Costa Coffee and treat yourself to a Frostino.

What is the basis of Frostina coffee? Right, espresso! The barista pours a cup of fresh coffee into a cup, adds some ice and cold milk. Then she pours it all into a blender and adds a bit of a vanilla base to the Frostina to give it its typical gentle creamy taste. And now it is up to you to choose a flavour.

And if you don't feel like coffee, choose Frostino Strawberry, prepared from cold milk and strawberry puree with cream and pieces of dried strawberries – a great choice for summer refreshment, and no caffeine!