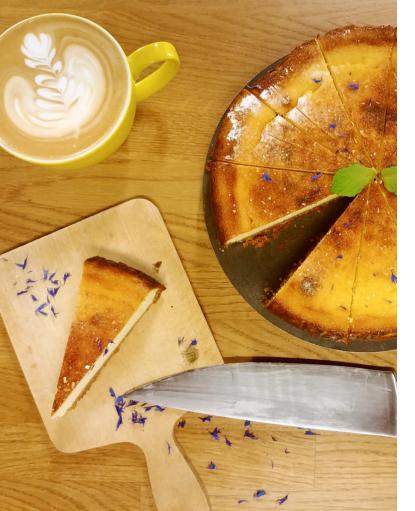

# kafe {} kafe {} kafe offers enticing new coffees and sweet homemade delicacies

The popular kafe{}kafe{}kafe espresso bar in the Filadelfie Building's retail passage offers you not only its wide assortment of coffee specialities, but also this summer's hit, which is Espresso-Tonic with the exotic aroma of lime.

You can also try its upgraded version, Cherry Blossom original Tonic (Thomas Henry). Fresh homemade pastries go hand in hand with cold coffee and coffee in general. You can now find it in the espresso bar's offer from the wonderful barista Pavla Grigorie (and others) under her brand name Cafe jinak. You can try the daily offer of organic chocolate cookies with chilli, alias "Mexicanos", Pavla's seasonal cakes or homemade Cheesecake with mascarpone cream or Brownies.