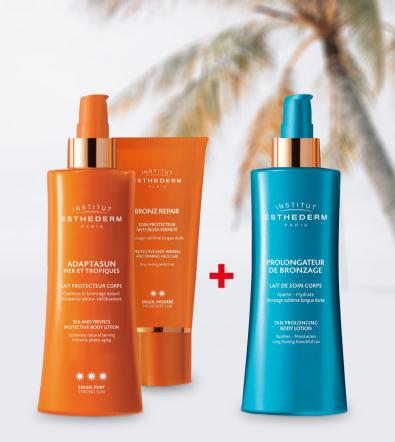

## BB Centrum Pharmacy offers quality skin care

If you are planning to go on a holiday abroad or will be spending the rest of the summer in the Czech Republic, don't forget quality protection against the sun's rays.

**INSTITUT ESTHEDERM** products, which teach even the most sensitive skin to adapt to the sun so that it is able to protect itself, can help. The sunscreens they contain ensure the highest skin protection against the negative influences of solar radiation. Come take a look at the entire assortment of seasonal products and use the discounted packages.