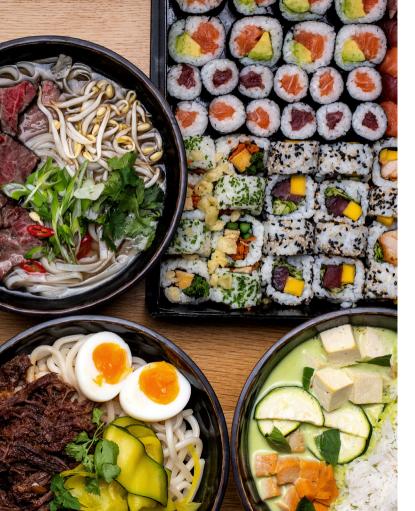

### Sushi Time invites you to Happy Hour every day

Sushi Time, in the retail passage of the Filadelfie Building, now offers the opportunity to use their "Happy Hour". The 25% discount always begins 30 minutes before closing time and applies to all the Sushi Time products displayed at the given time in the display case.

Sushi Time is open every weekday from 10 a.m. until 5 p.m.

Brumlovka Building